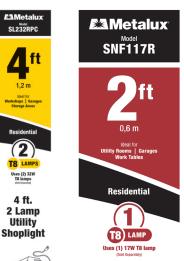

> Ballast filter prohibits radio interference

2 ft. 1 Lamp Narrow Striplight

- ENERGY STAR® Rated electronic ballant
- 5ft. cord with plug Ballast électronique classé
- Comprend (2) chaines de 25,4 cm (10 po) à crochets en S
- (10 po) à crochets en S

  Cordon électrique de 1,5 m (5 pi)
  avec fiche
- Balastra electrónica clasificada por ENERGY STAR®
- (2) Cadenas de 10° (25,4 cm) con gancho en S incluidas

- Equipped with electronic T8 120V ballast 0°F/-17°C start
   Equipé d'un démarrage de ballast T8
- Équipé d'un démarrage de ballast TB électronique de 120 volts 0°F/-17°C
   Equipado con balastra electrónica TB de 120 voltos 0°F/-17°C